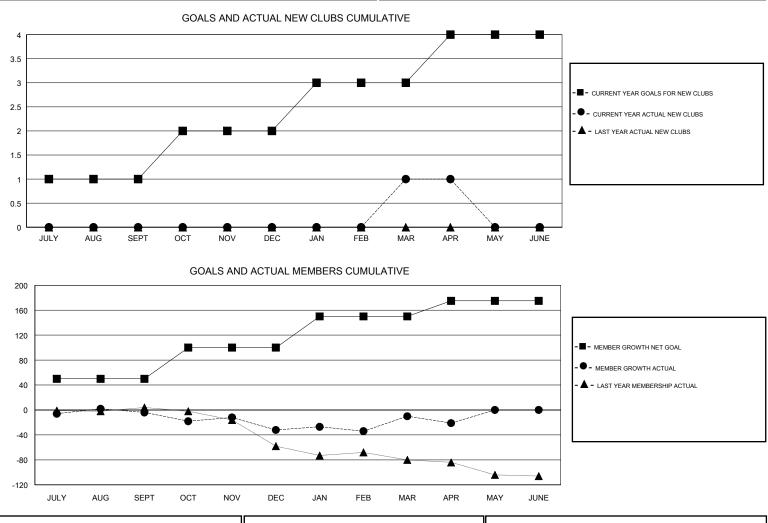

## **GREGORY GILLIAM** LOCATION TEXAS GMT CA GMT: Clubs Members RESULTS FOR 2018-2019 RESULTS FOR 2018-2019 NEW CLUBS NEW CLUB GOAL DROPPED CLUBS MEMBER GROWTH NET MEMBER GROWTH DROPPED QUARTER QUARTER GOAL ACTUAL MEMBERS ACTUAL (including transfers) 1 0 2 50 55 56 JULY/AUG/SEPT JULY/AUG/SEPT 1 0 1 50 40 63 OCT/NOV/DEC OCT/NOV/DEC 0 50 1 1 69 44 JAN/FEB/MAR JAN/FEB/MAR 1 0 0 25 40 30 APR/MAY/JUNE APR/MAY/JUNE